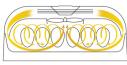

- · High quality, high visibility cabinet
- Biomaster<sup>™</sup> anti-microbial plastic
- Fan assisted airflow with Induced Dual Airflow system
- · Ventilation control
- Digital display of temperature in °C or °F
- Digital display of humidity
- · Automatic turning
- · Optional periodic egg cooling
- Room temperature alarm
- Incubator temperature alarm
- Power fail indicator
- 8 hen egg carriers, 5 large egg carriers (option)
- Programmable turning interval
- Easy water top-up with level indicator
- 3 year guarantee

Egg Capacities - approximate and assume standard carriers are used:

Quail: 96 Pheasant: 96 Hen: 56 Duck: 56 Goose: 0

Egg Capacities - approximate and assume optional large carriers are used:

Quail: 110 Pheasant: 95 Hen: 35 Duck: 35 Goose: 15