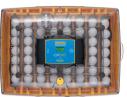

## **Ovation 56 Advance**

Capacity: 56 hens' eggs

The Ovation 56 Advance is a sophisticated, high capacity, high performance incubator ideal for a wide range of species and applications. The high accuracy digital readout of humidity and comprehensive alarms help ensure high hatch rates.

- · High quality, high visibility cabinet
- Biomaster<sup>™</sup> anti-microbial plastic
- Fan assisted airflow with Induced Dual Airflow system
- · Ventilation control
- Digital display of temperature in °C or °F
- Digital display of humidity
- · Automatic turning
- · Optional periodic egg cooling
- Room temperature alarm
- Incubator temperature alarm
- Power fail indicator
- 8 hen egg carriers, 5 large egg carriers (option)
- Programmable turning interval
- Easy water top-up with level indicator
- 3 year guarantee