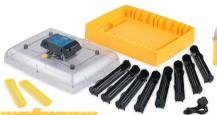

- · High quality, high visibility cabinet
- Biomaster<sup>™</sup> anti-microbial plastic
- Fan assisted airflow with Induced Dual Airflow system
- · Ventilation control
- Digital display of temperature in °C or °F
- Digital display of humidity
- · Automatic turning
- · Optional periodic egg cooling
- Room temperature alarm
- Incubator temperature alarm
- Power fail indicator
- 8 hen egg carriers, 5 large egg carriers (option)
- Programmable turning interval
- Easy water top-up with level indicator
- 3 year guarantee

Egg Capacities - approximate and assume standard carriers are used:

Quail: 96 Pheasant: 96 Hen: 56 Duck: 56 Goose: 0

Egg Capacities - approximate and assume optional large carriers are used:

Quail: 110 Pheasant: 95 Hen: 35 Duck: 35 Goose: 15