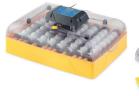

## **Ovation 56 Advance**

Capacity: 56 hens' eggs

The Ovation 56 Advance is a sophisticated, high capacity, high performance incubator ideal for a wide range of species and applications. The high accuracy digital readout of humidity and comprehensive alarms help ensure high hatch rates.

- · High quality, high visibility cabinet
- Biomaster<sup>™</sup> anti-microbial plastic
- Fan assisted airflow with Induced Dual Airflow system
- · Ventilation control
- Digital display of temperature in °C or °F
- Digital display of humidity
- · Automatic turning
- · Optional periodic egg cooling
- Room temperature alarm
- Incubator temperature alarm
- Power fail indicator
- 8 hen egg carriers, 5 large egg carriers (option)
- Programmable turning interval
- Easy water top-up with level indicator
- 3 year guarantee